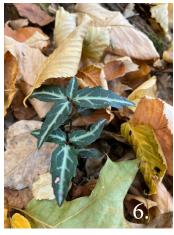

# FIND & PHOTOGRAPH:

- 6. Spotted Wintergreen
- 7. Princess Pine
- 8. Toad
- 9. White Fungi on dead tree
- 10. Turtles Back pattern
- 11. Pond bench
- 12. Eagles head