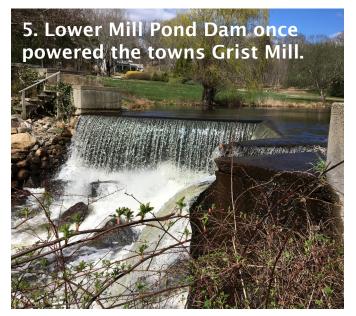

# FIND & PHOTOGRAPH:

- 1. Owl hollow
- 2. Canker
- 3. Hidden Bench
- 4. Fish Ladder
- 5. Mill Dam