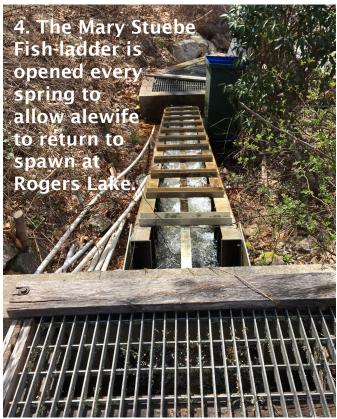

# FIND & PHOTOGRAPH:

- 1. Owl hollow
- 2. Canker
- 3. Hidden Bench
- 4. Fish Ladder
- 5. Mill Dam