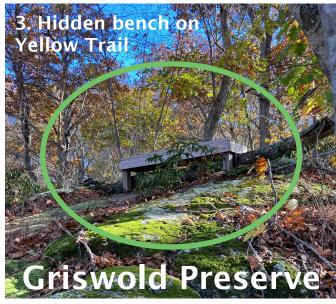

# FIND & PHOTOGRAPH:

- 1. Owl hollow
- 2. Canker
- 3. Hidden Bench
- 4. Fish Ladder
- 5. Mill Dam