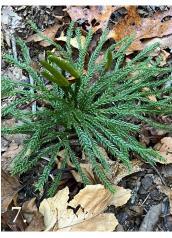

# FIND & PHOTOGRAPH:

- 6. Spotted Wintergreen
- 7. Princess Pine
- 8. Toad
- 9. White Fungi on dead tree
- 10. Turtles Back pattern
- 11. Pond bench
- 12. Eagles head