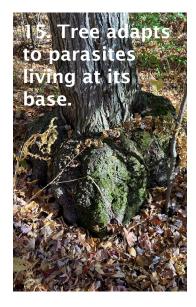

# FIND & PHOTOGRAPH:

- 13. Serpent Wall
- 14. Mill Pond
- 15. Hexenbazen tree trunk
- 16. Trail Bridge