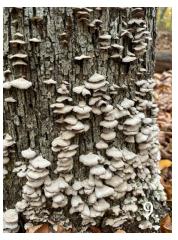

# FIND & PHOTOGRAPH:

- 6. Spotted Wintergreen
- 7. Princess Pine
- 8. Toad
- 9. White Fungi on dead tree
- 10. Turtles Back pattern
- 11. Pond bench
- 12. Eagles head