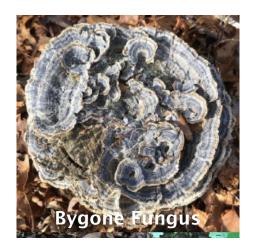

# FIND & PHOTOGRAPH:

- 6. Spotted Wintergreen
- 7. Princess Pine
- 8. Toad
- 9. White Fungi on dead tree
- 10. Turtles Back pattern
- 11. Pond bench
- 12. Eagles head