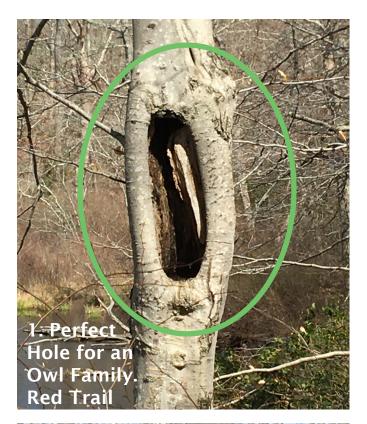

# FIND & PHOTOGRAPH:

- 1. Owl hollow
- 2. Canker
- 3. Hidden Bench
- 4. Fish Ladder
- 5. Mill Dam