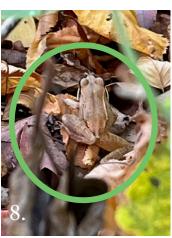

# FIND & PHOTOGRAPH:

- 6. Spotted Wintergreen
- 7. Princess Pine
- 8. Toad
- 9. White Fungi on dead tree
- 10. Turtles Back pattern
- 11. Pond bench
- 12. Eagles head