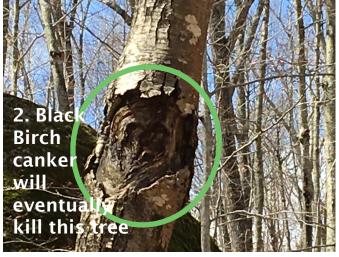

# FIND & PHOTOGRAPH:

- 1. Owl hollow
- 2. Canker
- 3. Hidden Bench
- 4. Fish Ladder
- 5. Mill Dam