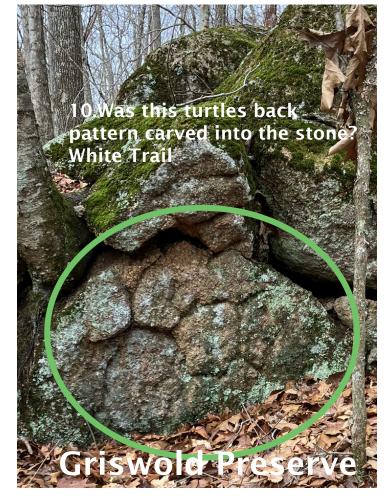

# FIND & PHOTOGRAPH:

- 6. Spotted Wintergreen
- 7. Princess Pine
- 8. Toad
- 9. White Fungi on dead tree
- 10. Turtles Back pattern
- 11. Pond bench
- 12. Eagles head