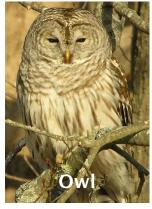

# FIND & PHOTOGRAPH:

- 1. Owl hollow
- 2. Canker
- 3. Hidden Bench
- 4. Fish Ladder
- 5. Mill Dam