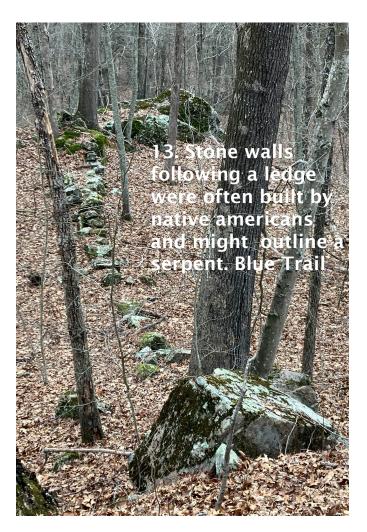

# FIND & PHOTOGRAPH:

- 13. Serpent Wall
- 14. Mill Pond
- 15. Hexenbazen tree trunk
- 16. Trail Bridge