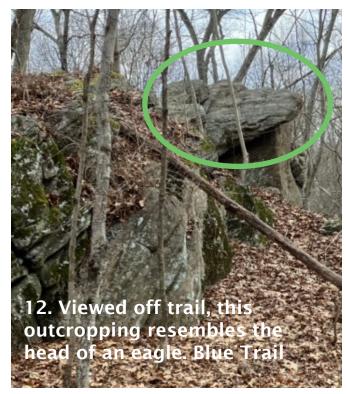

# FIND & PHOTOGRAPH:

- 6. Spotted Wintergreen
- 7. Princess Pine
- 8. Toad
- 9. White Fungi on dead tree
- 10. Turtles Back pattern
- 11. Pond bench
- 12. Eagles head