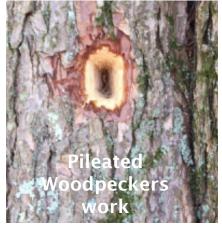

Hike the preserve with the Old Lyme Land Trust

### I-SPY History & Nature Sunday, November 10th 2024 at 2pm

Join us at the

#### George & Woodward **Griswold Preserve**







Discover & Document the many treasures of Nature: Find all sixteen things on the next 3 pages For more information & registration go to ollandttrust.org

Donuts and Cider will be provided after the Hike







# FIND & PHOTOGRAPH:

- 1. Owl hollow
- 2. Canker
- 3. Hidden Bench
- 4. Fish Ladder
- 5. Mill Dam











# FIND & PHOTOGRAPH:

- 6. Spotted Wintergreen
- 7. Princess Pine
- 8. Toad
- 9. White Fungi on dead tree
- 10. Turtles Back pattern
- 11. Pond bench
- 12. Eagles head















# FIND & PHOTOGRAPH:

- 13. Serpent Wall
- 14. Mill Pond
- 15. Hexenbazen tree trunk
- 16. Trail Bridge