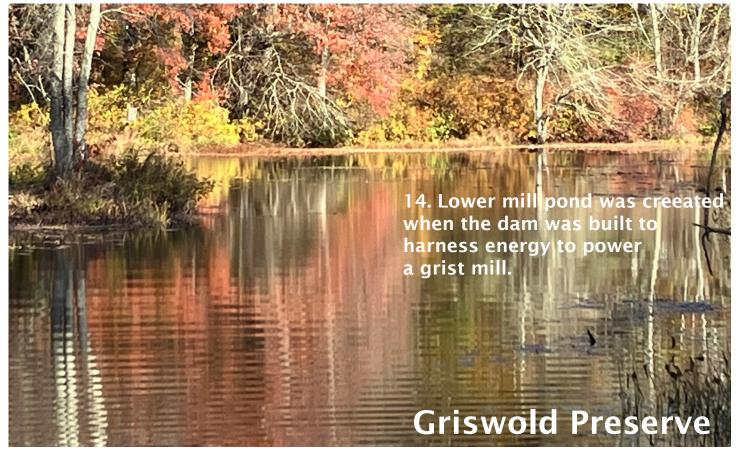

# FIND & PHOTOGRAPH:

- 13. Serpent Wall
- 14. Mill Pond
- 15. Hexenbazen tree trunk
- 16. Trail Bridge